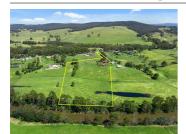

## 21B SCHOOL ROAD, SARSFIELD, VIC 3875 🕮 3 🕒 1

**Indicative Selling Price** 

For the meaning of this price see consumer.vic.au/underquoting

**Single Price:** \$850,000

Provided by: Kelly Quirke, LJ Hooker Bairnsdale

| Address<br>Including suburb and<br>postcode | 21B SCHOOL ROAD, SARSFIELD, VIC 3875 |  |
|---------------------------------------------|--------------------------------------|--|
|---------------------------------------------|--------------------------------------|--|