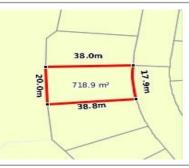

# 53 LUCKNOW STREET, EAST

**Indicative Selling Price** 

For the meaning of this price see consumer.vic.au/underquoting

**Single Price:** 

\$190,000

Provided by: Kelly Quirke, LJ Hooker Bairnsdale

## Property offered for sale

|           | Address    |  |  |
|-----------|------------|--|--|
| Including | suburb and |  |  |
|           | postcode   |  |  |

53 LUCKNOW STREET, EAST BAIRNSDALE, VIC 3875