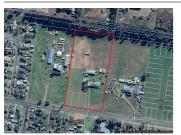

# 53 LUCKNOW STREET, EAST

**Indicative Selling Price** 

For the meaning of this price see consumer.vic.au/underquoting

**Single Price:** 

\$190,000

Provided by: Kelly Quirke, LJ Hooker Bairnsdale

## Property offered for sale

|           | Address    |  |  |
|-----------|------------|--|--|
| Including | suburb and |  |  |
|           | postcode   |  |  |

53 LUCKNOW STREET, EAST BAIRNSDALE, VIC 3875