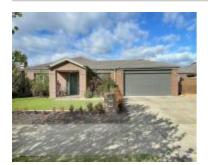

47 FLINNS RD, EASTWOOD, VIC 3875

Sale Price

\$645,000

Sale Date: 22/01/2025

Distance from Property: 925m

\$620,000

Sale Price

Sale Date: 12/01/2024

Distance from Property: 408m

| Address of comparable property   | Price     | Date of sale |
|----------------------------------|-----------|--------------|
| 47 FLINNS RD, EASTWOOD, VIC 3875 | \$645,000 | 22/01/2025   |
| 5 BARTON PL, EASTWOOD, VIC 3875  | \$620,000 | 12/01/2024   |