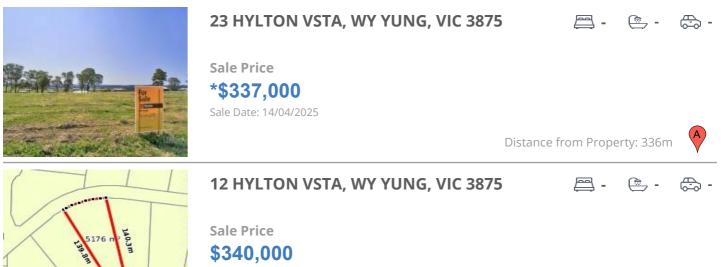

#### **Comparable property sales**

The estate agent or agents representative reasonably believes that fewer than three comparable properties were sold within five kilometres of the property for sale in the last 18 months.

| Address of comparable property    | Price      | Date of sale |
|-----------------------------------|------------|--------------|
| 23 HYLTON VSTA, WY YUNG, VIC 3875 | *\$337,000 | 14/04/2025   |
| 12 HYLTON VSTA, WY YUNG, VIC 3875 | \$340,000  | 11/02/2025   |