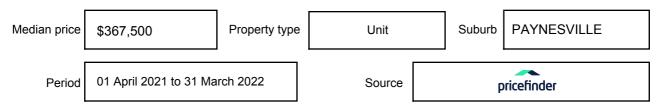

## PAYNESVILLE, VIC, 3880

Suburb Median Sale Price (Unit)

\$367,500

01 April 2021 to 31 March 2022

Provided by: pricefinder