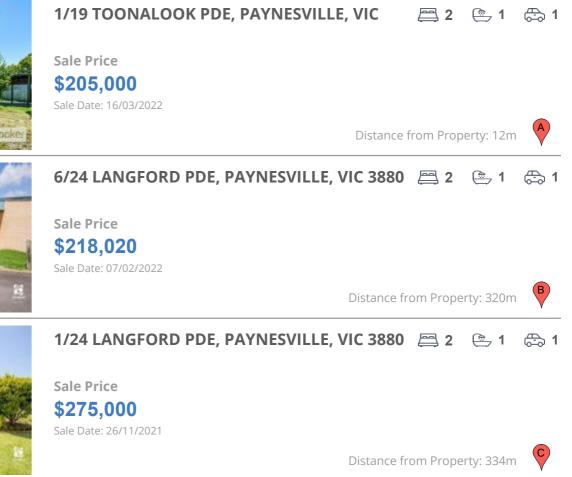

## **COMPARABLE PROPERTIES**

These are the three properties sold within five kilometres of the property for sale in the last 18 months that the estate agent or agent's representative considers to be most comparable to the property for sale.

#### **Comparable property sales**

These are the three properties sold within five kilometres of the property for sale in the last 18 months that the estate agent or agent's representative considers to be most comparable to the property for sale.

| Address of comparable property            | Price     | Date of sale |
|-------------------------------------------|-----------|--------------|
| 1/19 TOONALOOK PDE, PAYNESVILLE, VIC 3880 | \$205,000 | 16/03/2022   |
| 6/24 LANGFORD PDE, PAYNESVILLE, VIC 3880  | \$218,020 | 07/02/2022   |
| 1/24 LANGFORD PDE, PAYNESVILLE, VIC 3880  | \$275,000 | 26/11/2021   |