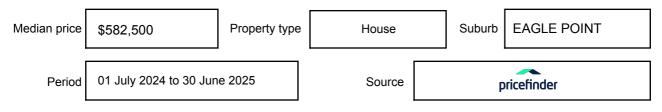

# **MEDIAN SALE PRICE**

## EAGLE POINT, VIC, 3878

Suburb Median Sale Price (House)

\$582,500

01 July 2024 to 30 June 2025

Provided by: pricefinder

#### Median sale price