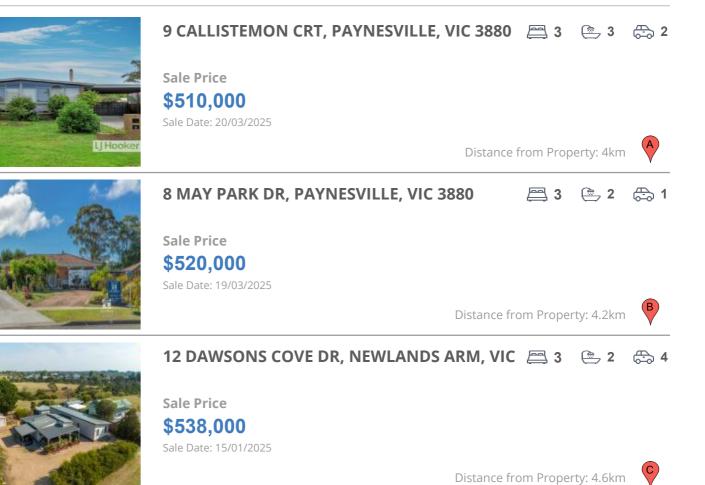

## **COMPARABLE PROPERTIES**

These are the three properties sold within five kilometres of the property for sale in the last 18 months that the estate agent or agents representative considers to be most comparable to the property for sale.

#### **Comparable property sales**

These are the three properties sold within five kilometres of the property for sale in the last 18 months that the estate agent or agents representative considers to be most comparable to the property for sale.

| Address of comparable property             | Price     | Date of sale |
|--------------------------------------------|-----------|--------------|
| 9 CALLISTEMON CRT, PAYNESVILLE, VIC 3880   | \$510,000 | 20/03/2025   |
| 8 MAY PARK DR, PAYNESVILLE, VIC 3880       | \$520,000 | 19/03/2025   |
| 12 DAWSONS COVE DR, NEWLANDS ARM, VIC 3875 | \$538,000 | 15/01/2025   |