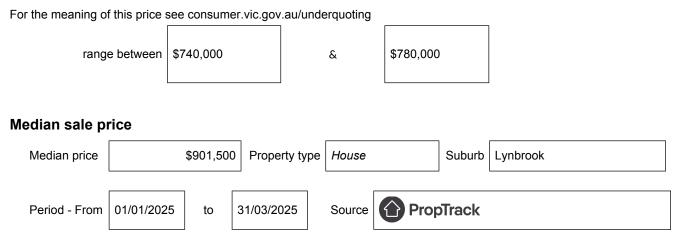

## Statement of Information Single residential property located in the Melbourne metropolitan area

Section 47AF of the Estate Agents Act 1980

## Property offered for sale

Address Including suburb and postcode

8 Slessor Avenue, Lynbrook, Vic 3975

## Indicative selling price



## Comparable property sales (\*Delete A or B below as applicable)

A\* These are the three properties sold within two kilometres of the property for sale in the last six months that the estate agent or agent's representative considers to be most comparable to the property for sale.

| Address of comparable property         | Price     | Date of sale |
|----------------------------------------|-----------|--------------|
| 7 Carboni Crescent, Lynbrook, VIC 3975 | \$770,000 | 18/11/2024   |
| 1 Bay Laurel Close, Lynbrook, VIC 3975 | \$786,000 | 29/03/2025   |
| 11 Kalamata Avenue, Lynbrook, VIC 3975 | \$755,000 | 18/03/2025   |

OR

**B**<sup>\*</sup> The estate agent or agent's representative reasonably believes that fewer than three comparable propertieswere sold within two kilometres o